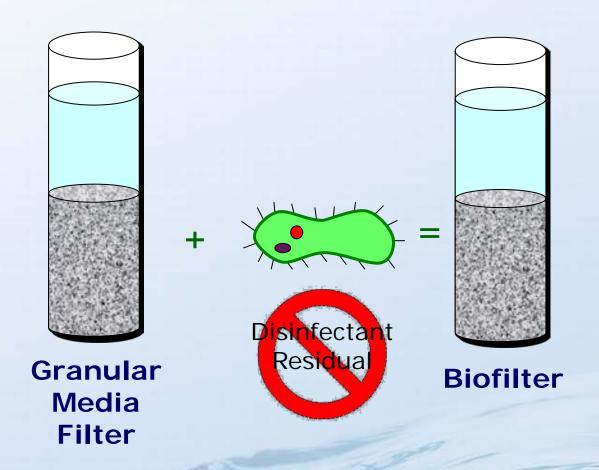

be proactive to meet compliance
- For Valley of the Sun: TTHMs are the challenge

# Today's Focus – TTHM Compliance

- TTHMs result from a reaction between TOC and chlorine (the Valley's primary disinfectant)
- TTHMs are impacted by TOC levels, chlorine dosage, time, and temperature
- Fires have increased Raw Water TOC levels



# What does this mean in terms of water treatment?



### The 1st Tool out of the box is...



#### The next Tools are...



#### The next Tool out of the box is...



### **Enhanced Coagulation**



- Alum vs. Ferric
- w/ pH Control
- Biggest bang for \$

#### The next Tool is...



# GAC works by "adsorbing" Organics



#### The next Tool out of the box is...





Biologically Active Filtration

# Biofiltration is modified conventional granular media filtration



# Biofiltration is modified conventional granular media filtration



#### The next Tool out of the box is...



### Post-Treatment Techniques

- Distribution System Flushing
- Reservoir Aeration
- Hotspot Treatment

### Individual Treatment Processes Remove Different Amounts of TOC



# TTHM Formation in WTP Impacted by Chlorine and TOC



# One technique that shouldn't be overlooked.....



### Acknowledgements

City of Phoenix Chemviron Carbon **Puretech Industrial Waters** Ozone Technology, Inc. Disney - ABC Domestic Television Disney Sears Gnurf Chemistry Land Desdemonia Despair Salient News Christopher Leign Studios ABC15.com Aquaray Unknown **Troy Hayes** Chance Lauderdale Mark Gross Teressa Linke

### **Questions?**