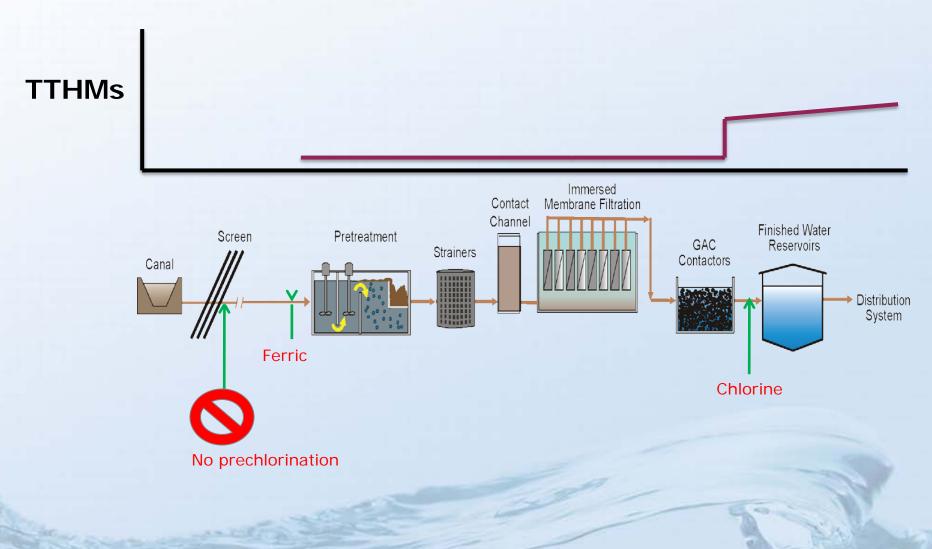

this mean in terms of water treatment?



### The 1st Tool out of the box is...



#### The next Tools are...



#### The next Tool out of the box is...



### **Enhanced Coagulation**



- Alum vs. Ferric
- w/ pH Control
- Biggest bang for \$

#### The next Tool is...



# GAC works by "adsorbing" Organics



#### The next Tool out of the box is...





Biologically Active Filtration

# Biofiltration is modified conventional granular media filtration



# Biofiltration is modified conventional granular media filtration



#### The next Tool out of the box is...



### Post-Treatment Techniques

- Distribution System Flushing
- Reservoir Aeration
- Hotspot Treatment

### Individual Treatment Processes Remove Different Amounts of TOC



# TTHM Formation in WTP Impacted by Chlorine and TOC



# One technique that shouldn't be overlooked.....



### Acknowledgements

City of Phoenix Chemviron Carbon **Puretech Industrial Waters** Ozone Technology, Inc. Disney - ABC Domestic Television Disney Sears Gnurf Chemistry Land Desdemonia Despair Salient News Christopher Leign Studios ABC15.com Aquaray Unknown **Troy Hayes** Chance Lauderdale Mark Gross Teressa Linke

### **Questions?**