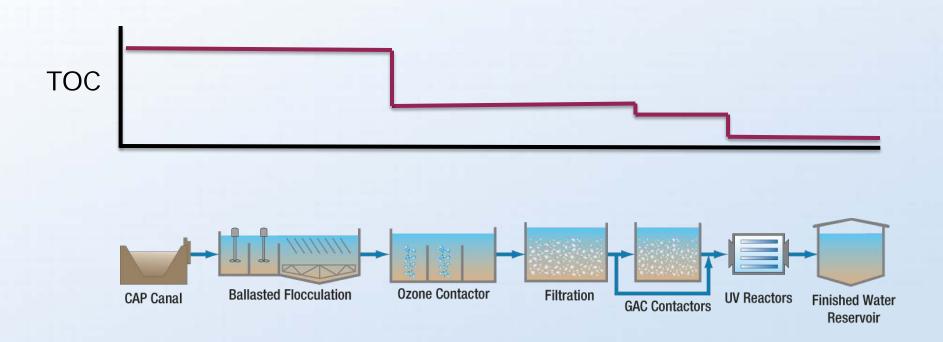

ires have increased Raw Water TOC levels



# What does this mean in terms of water treatment?



### The 1st Tool out of the box is...



#### The next Tools are...



#### The next Tool out of the box is...



### **Enhanced Coagulation**



- Alum vs. Ferric
- w/ pH Control
- Biggest bang for \$

#### The next Tool is...



# GAC works by "adsorbing" Organics



#### The next Tool out of the box is...





Biologically Active Filtration

# Biofiltration is modified conventional granular media filtration



# Biofiltration is modified conventional granular media filtration



#### The next Tool out of the box is...



### Post-Treatment Techniques

- Distribution System Flushing
- Reservoir Aeration
- Hotspot Treatment

### Individual Treatment Processes Remove Different Amounts of TOC



# TTHM Formation in WTP Impacted by Chlorine and TOC



# One technique that shouldn't be overlooked.....



### Acknowledgements

City of Phoenix Chemviron Carbon **Puretech Industrial Waters** Ozone Technology, Inc. Disney - ABC Domestic Television Disney Sears Gnurf Chemistry Land Desdemonia Despair Salient News Christopher Leign Studios ABC15.com Aquaray Unknown **Troy Hayes** Chance Lauderdale Mark Gross Teressa Linke

### **Questions?**