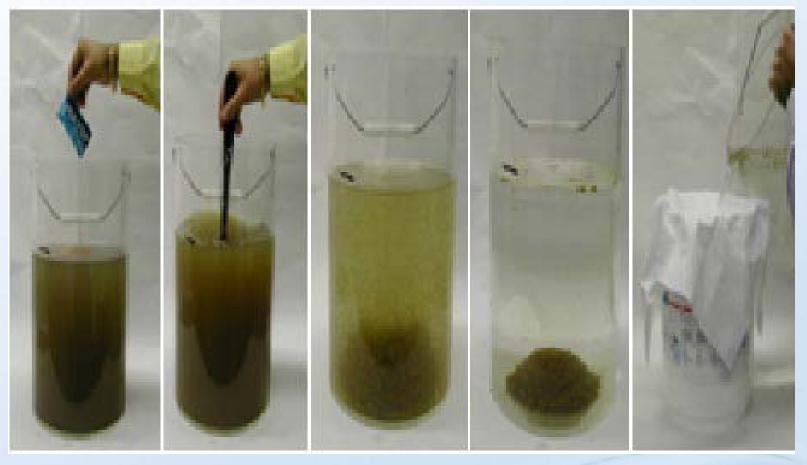

### **Enhanced Coagulation**

- Alum vs. Ferric
- w/ pH Control
- Biggest bang for \$