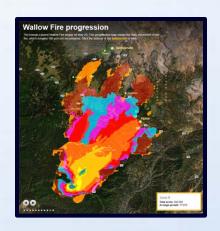

# Forest fires in watersheds that supply our drinking water can be a significant issue.