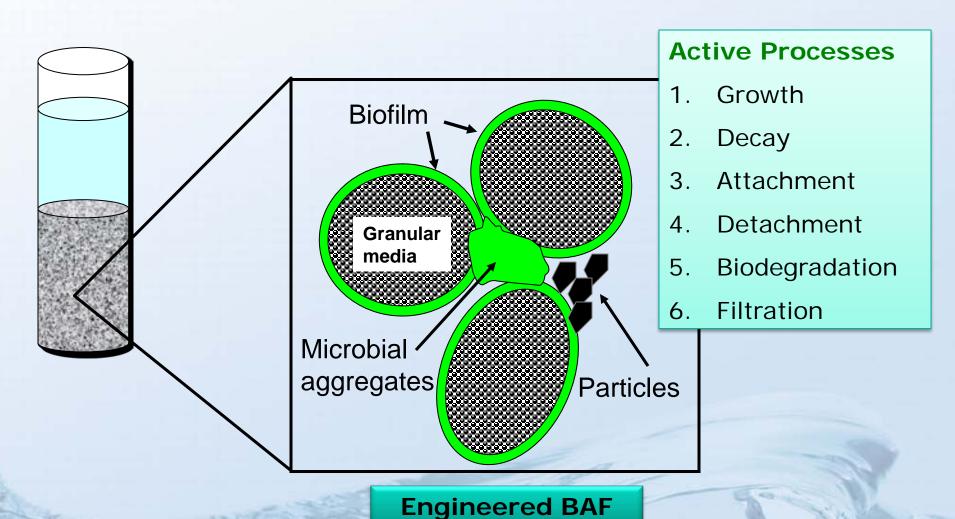

#### The next Tool out of the box is...

Biologically Active Filtration

# Biofiltration is modified conventional granular media filtration