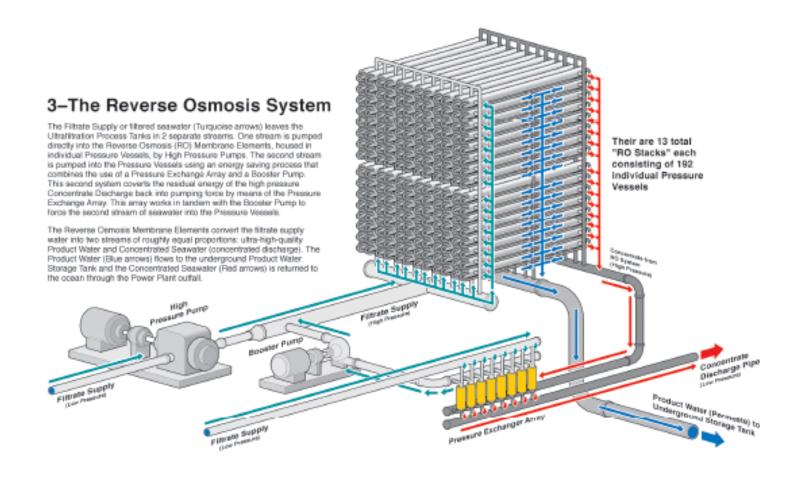

## **Carlsbad Desalination Project**



#### **Existing NPDES Permit Requirements**



## Plant Construction — Intake Pump Station



### Plant Construction — Pretreatment



## Plant Construction — Pretreatment



#### Plant Construction — Pretreatment



## Plant Construction — RO Building



#### **SWRO Technology**



#### **SWRO Technology**



## Plant Construction — Post treatment



# Plant Construction — Product water storage



13

### **Wetlands Restoration Project**



#### **Pipeline Construction**



# **Pipeline Construction**



## Pipeline Construction — Cannon Road



## **Pipeline Construction**



### Project Status — 55.9 % Complete as of June 1







poseidonwater.com