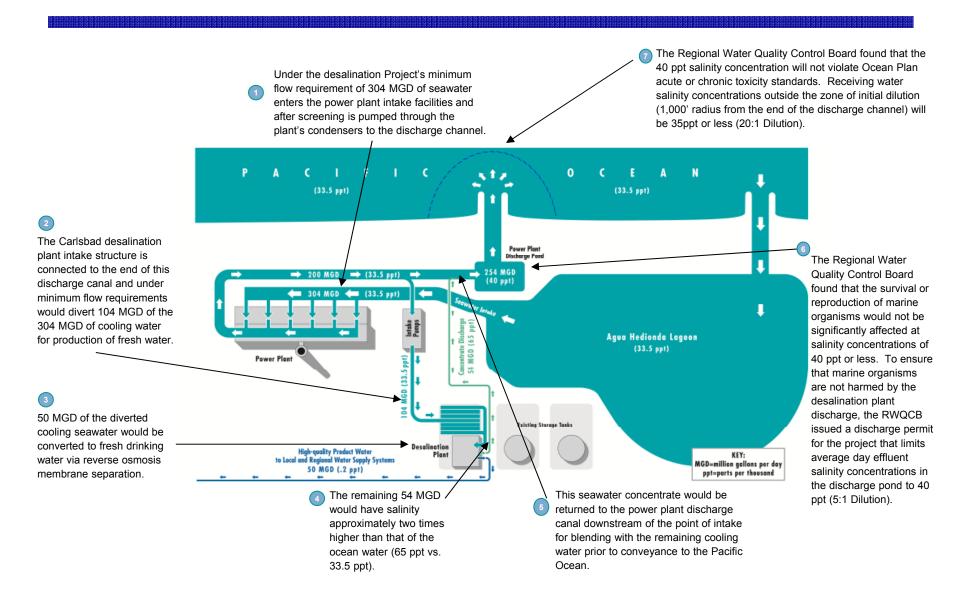

## **Carlsbad Desalination Project**



#### **Existing NPDES Permit Requirements**



## Plant Construction — Intake Pump Station



### Plant Construction — Pretreatment



## Plant Construction — Pretreatment



#### Plant Construction — Pretreatment



## Plant Construction — RO Building



#### **SWRO Technology**



#### **SWRO Technology**



## Plant Construction — Post treatment



# Plant Construction — Product water storage



13

### **Wetlands Restoration Project**



#### **Pipeline Construction**



# **Pipeline Construction**



## Pipeline Construction — Cannon Road



## **Pipeline Construction**



### Project Status — 55.9 % Complete as of June 1







poseidonwater.com