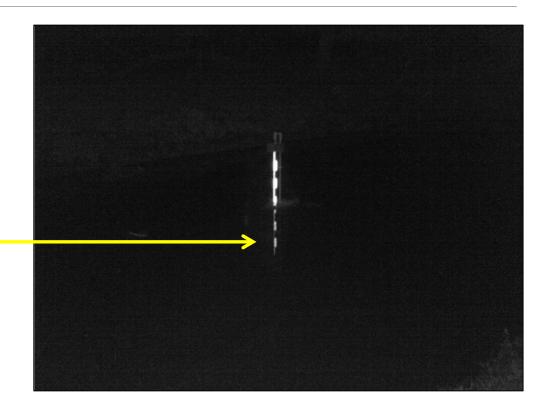

OJECT WESTCAS 2016 ANNUAL CONFERENCE, SANTA FE, NM
JUNE 22, 2016



#### Salt River Project

#### SALT RIVER VALLEY WATER USERS ASSOCIATION

- Established 1903
- A Federal reclamation project
- A private corporation
- Delivers almost 1 million acre-feet per year

#### SRP AGRICULTURAL IMPROVEMENT AI POWER DISTRICT

- Established 1937 as a political subdivision of the state of Arizona
- •32,571 million kWh sold in FY10
- •1,000,000+ customers in and around the Phoenix metro area













#### Salt River Project Reservoir System









#### Traditional measurements







## Precipitation Gages







#### Aerial Snow Markers







# SRP Flowtography®







# SRP Flowtography®







#### Installation







#### Image Collection and Processing





# Nighttime







# Nighttime







# SnowTography





# Annual Variability





# Managed Fire







# High Flow





#### Snow and Runoff Event (At Night)





#### Wildlife





## Sheep, Elk, and Deer





#### Even Cows





#### There's something about the pole





#### Other Uses of Flowtography

Tonto Creek Monitoring



Target: Stage.Official@111181033584800



# Sometimes Events are Larger Than Expected — Little Colorado River







# Summary:

Utilizing innovative, creative, and low cost technology methods, SRP is able to monitor the hydrology at ephemeral and remote locations that would normally be cost prohibited to observe.