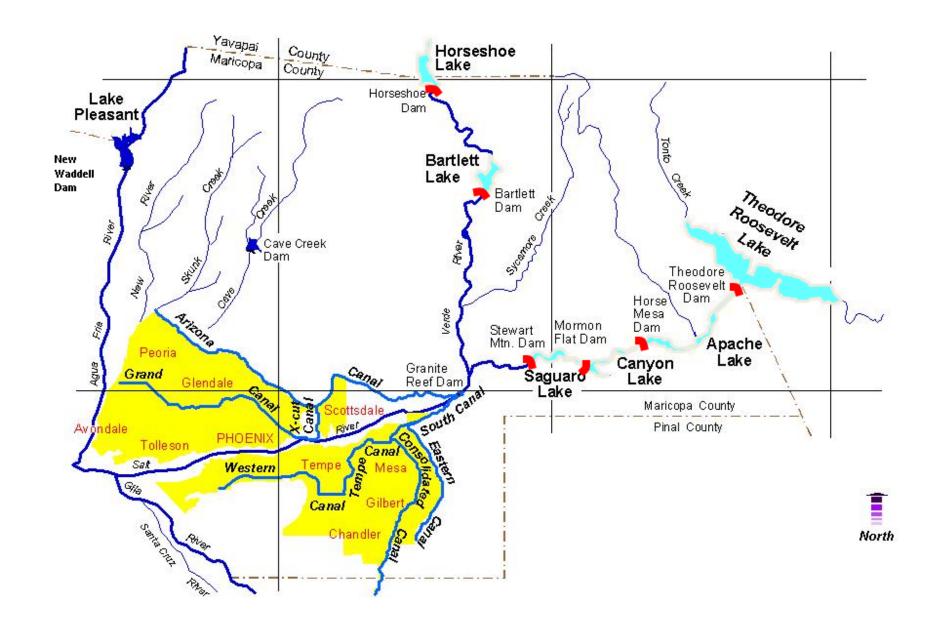

# Ephemeral Stream-Flow Monitoring Using SRP Flowtography®

MARK HUBBLE, SENIOR HYDROGRAPHIC ANALYST, SALT RIVER PROJECT WESTCAS 2016 ANNUAL CONFERENCE, SANTA FE, NM
JUNE 22, 2016



#### Salt River Project

#### SALT RIVER VALLEY WATER USERS ASSOCIATION

- Established 1903
- A Federal reclamation project
- A private corporation
- Delivers almost 1 million acre-feet per year

#### SRP AGRICULTURAL IMPROVEMENT AI POWER DISTRICT

- Established 1937 as a political subdivision of the state of Arizona
- •32,571 million kWh sold in FY10
- •1,000,000+ customers in and around the Phoenix metro area













#### Salt River Project Reservoir System









#### Traditional measurements







## Precipitation Gages







#### Aerial Snow Markers







# SRP Flowtography®







# SRP Flowtography®







#### Installation







#### Image Collection and Processing





# Nighttime







# Nighttime







# SnowTography





# Annual Variability





# Managed Fire







# High Flow





#### Snow and Runoff Event (At Night)





#### Wildlife





## Sheep, Elk, and Deer





#### Even Cows





#### There's something about the pole





#### Other Uses of Flowtography

Tonto Creek Monitoring



Target: Stage.Official@111181033584800



# Sometimes Events are Larger Than Expected — Little Colorado River







# Summary:

Utilizing innovative, creative, and low cost technology met