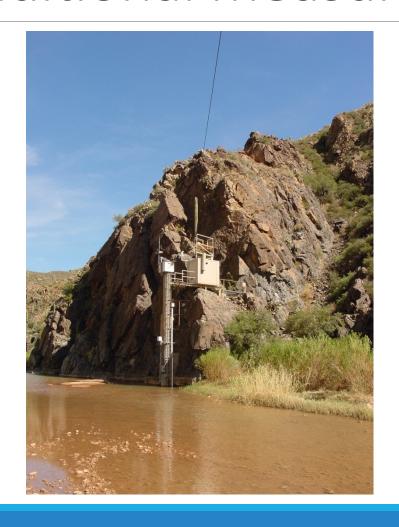

# Ephemeral Stream-Flow Monitoring Using SRP Flowtography®

MARK HUBBLE, SENIOR HYDROGRAPHIC ANALYST, SALT RIVER PROJECT WESTCAS 2016 ANNUAL CONFERENCE, SANTA FE, NM
JUNE 22, 2016



#### Salt River Project

#### SALT RIVER VALLEY WATER USERS ASSOCIATION

- Established 1903
- A Federal reclamation project
- A private corporation
- Delivers almost 1 million acre-feet per year

#### SRP AGRICULTURAL IMPROVEMENT AI POWER DISTRICT

- Established 1937 as a political subdivision of the state of Arizona
- •32,571 million kWh sold in FY10
- •1,000,000+ customers in and around the Phoenix metro area













#### Salt River Project Reservoir System









#### Traditional measurements







## Precipitation Gages







#### Aerial Snow Markers







# SRP Flowtography®







# SRP Flowtography®







#### Installation







#### Image Collection and Processing





# Nighttime







# Nighttime







# SnowTography





# Annual Variability





# Managed Fire







# High Flow





#### Snow and Runoff Event (At Night)





#### Wildlife





## Sheep, Elk, and Deer





#### Even Cows





#### There's something about the pole





#### Other Uses of Flowtography

Tonto Creek Monitoring



Target: Stage.Official@111181033584800



# Sometimes Events are Larger Than Expected — Little Colorado River







# Summary:

Utilizing innovative, creative, and low cost technology methods, SRP is able to monitor the hydrology at ephemeral and remote locations that would