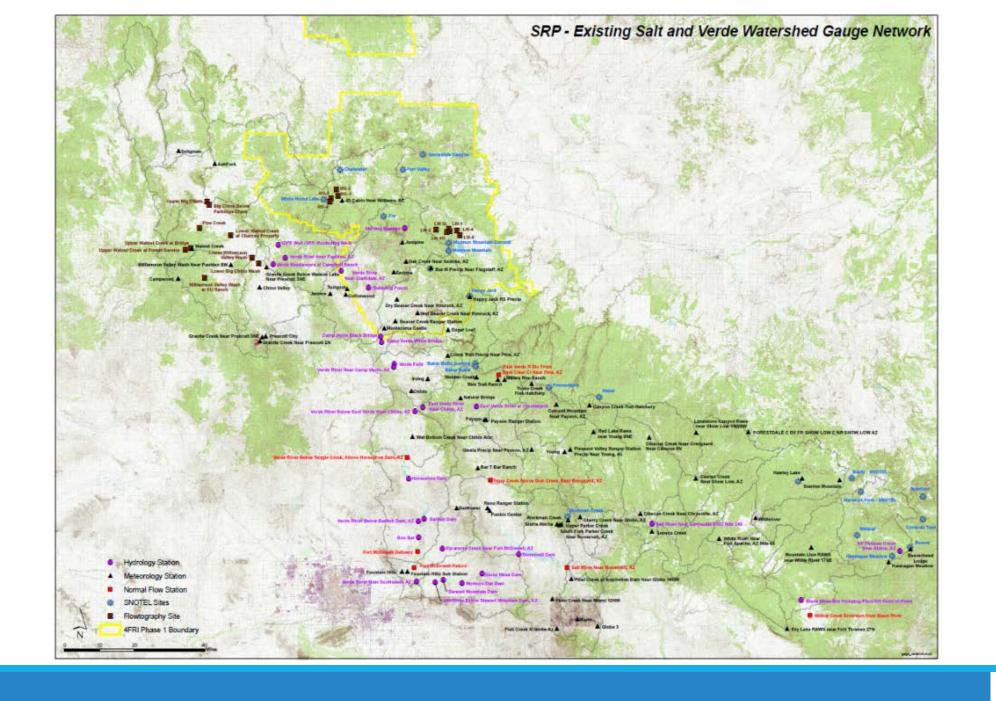

# Ephemeral Stream-Flow Monitoring Using SRP Flowtography®

MARK HUBBLE, SENIOR HYDROGRAPHIC ANALYST, SALT RIVER PROJECT WESTCAS 2016 ANNUAL CONFERENCE, SANTA FE, NM
JUNE 22, 2016



#### Salt River Project

#### SALT RIVER VALLEY WATER USERS ASSOCIATION

- Established 1903
- A Federal reclamation project
- A private corporation
- Delivers almost 1 million acre-feet per year

#### SRP AGRICULTURAL IMPROVEMENT AI POWER DISTRICT

- Established 1937 as a political subdivision of the state of Arizona
- •32,571 million kWh sold in FY10
- •1,000,000+ customers in and around the Phoenix metro area













#### Salt River Project Reservoir System









#### Traditional measurements







## Precipitation Gages







#### Aerial Snow Markers







# SRP Flowtography®







# SRP Flowtography®







#### Installation







#### Image Collection and Processing





# Nighttime







# Nighttime







# SnowTography





# Annual Variability





# Managed Fire







# High Flow





#### Snow and Runoff Event (At Night)





#### Wildlife





## Sheep, Elk, and Deer





#### Even Cows





#### There's something about the pole





#### Other Uses of Flowtography

Tonto Creek Monitoring



Target: Stage.Official@111181033584800



# Sometimes Events are Larger Than Expected — Little Colorado River







# Summary:

Utilizing innovative, creative, and low cost technology methods, SRP is able to monitor the hydrology at epheme