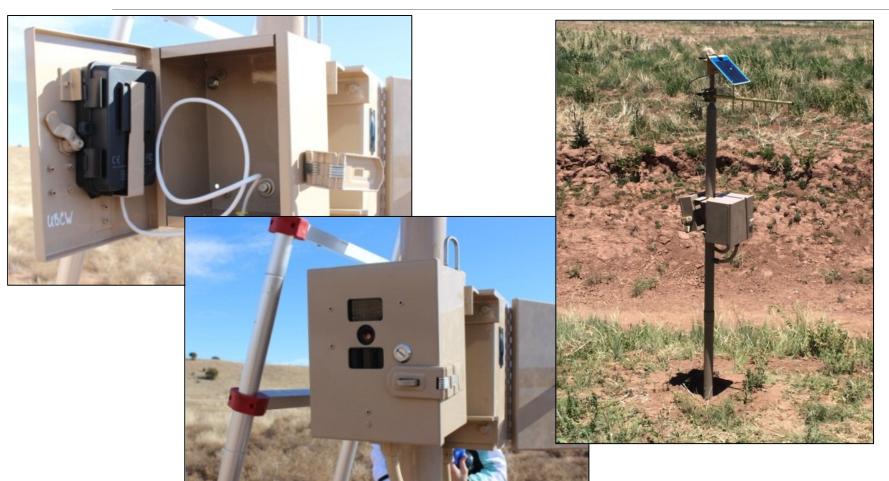

# Ephemeral Stream-Flow Monitoring Using SRP Flowtography®

MARK HUBBLE, SENIOR HYDROGRAPHIC ANALYST, SALT RIVER PROJECT WESTCAS 2016 ANNUAL CONFERENCE, SANTA FE, NM
JUNE 22, 2016



#### Salt River Project

#### SALT RIVER VALLEY WATER USERS ASSOCIATION

- Established 1903
- A Federal reclamation project
- A private corporation
- Delivers almost 1 million acre-feet per year

#### SRP AGRICULTURAL IMPROVEMENT AI POWER DISTRICT

- Established 1937 as a political subdivision of the state of Arizona
- •32,571 million kWh sold in FY10
- •1,000,000+ customers in and around the Phoenix metro area













#### Salt River Project Reservoir System









#### Traditional measurements







## Precipitation Gages







#### Aerial Snow Markers







# SRP Flowtography®







# SRP Flowtography®







#### Installation







#### Image Collection and Processing





# Nighttime







# Nighttime







# SnowTography





# Annual Variability





# Managed Fire







# High Flow





#### Snow and Runoff Event (At Night)





#### Wildlife





## Sheep, Elk, and Deer





#### Even Cows





#### There's something about the pole





#### Other Uses of Flowtography

Tonto Creek Monitoring



Target: Stage.Official@111181033584800



# Sometimes Events are Larger Than Expected — Little Colorado River







# Summary:

Utilizing innovative, creative, and low cost technology methods, SRP is able to monitor the hydrology at ephemeral and remote locations that would normally be cost prohibited to observe.