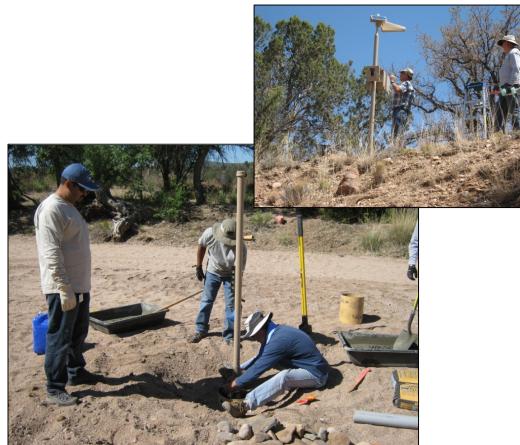

Using SRP Flowtography®

MARK HUBBLE, SENIOR HYDROGRAPHIC ANALYST, SALT RIVER PROJECT WESTCAS 2016 ANNUAL CONFERENCE, SANTA FE, NM
JUNE 22, 2016



#### Salt River Project

#### SALT RIVER VALLEY WATER USERS ASSOCIATION

- Established 1903
- A Federal reclamation project
- A private corporation
- Delivers almost 1 million acre-feet per year

#### SRP AGRICULTURAL IMPROVEMENT AI POWER DISTRICT

- Established 1937 as a political subdivision of the state of Arizona
- •32,571 million kWh sold in FY10
- •1,000,000+ customers in and around the Phoenix metro area













#### Salt River Project Reservoir System









#### Traditional measurements







## Precipitation Gages







#### Aerial Snow Markers







# SRP Flowtography®







# SRP Flowtography®







#### Installation







#### Image Collection and Processing





# Nighttime







# Nighttime







# SnowTography





# Annual Variability





# Managed Fire







# High Flow





#### Snow and Runoff Event (At Night)





#### Wildlife





## Sheep, Elk, and Deer





#### Even Cows





#### There's something about the pole





#### Other Uses of Flowtography

Tonto Creek Monitoring



Target: Stage.Official@111181033584800



# Sometimes Events are Larger Than Expected — Little Colorado River







# Summary:

Utilizing innovative, creative, and low cost technology methods, SRP is able to monitor the hydrology at ephemeral and remote locations that would normally be cost prohibited to observe.