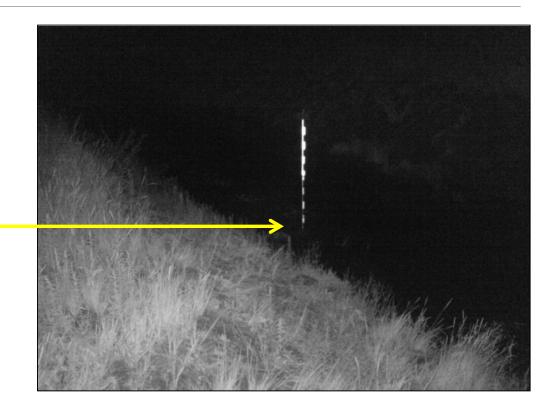

LYST, SALT RIVER PROJECT WESTCAS 2016 ANNUAL CONFERENCE, SANTA FE, NM
JUNE 22, 2016



#### Salt River Project

#### SALT RIVER VALLEY WATER USERS ASSOCIATION

- Established 1903
- A Federal reclamation project
- A private corporation
- Delivers almost 1 million acre-feet per year

#### SRP AGRICULTURAL IMPROVEMENT AI POWER DISTRICT

- Established 1937 as a political subdivision of the state of Arizona
- •32,571 million kWh sold in FY10
- •1,000,000+ customers in and around the Phoenix metro area













#### Salt River Project Reservoir System









#### Traditional measurements







## Precipitation Gages







#### Aerial Snow Markers







# SRP Flowtography®







# SRP Flowtography®







#### Installation







#### Image Collection and Processing





# Nighttime







# Nighttime







# SnowTography





# Annual Variability





# Managed Fire







# High Flow





#### Snow and Runoff Event (At Night)





#### Wildlife





## Sheep, Elk, and Deer





#### Even Cows





#### There's something about the pole





#### Other Uses of Flowtography

Tonto Creek Monitoring



Target: Stage.Official@111181033584800



# Sometimes Events are Larger Than Expected — Little Colorado River







# Summary:

Utilizing innovative, creative, and low cost technology methods, SRP is able to monitor the hydrology at ephemeral and remote locations that would normally be cost prohibited to observe.