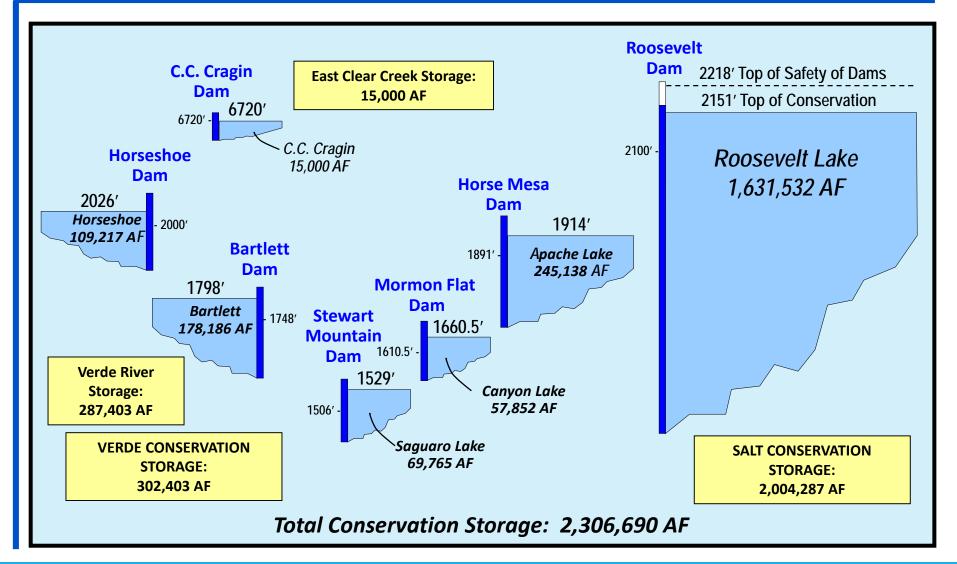

# Ephemeral Stream-Flow Monitoring Using SRP Flowtography®

MARK HUBBLE, SENIOR HYDROGRAPHIC ANALYST, SALT RIVER PROJECT WESTCAS 2016 ANNUAL CONFERENCE, SANTA FE, NM
JUNE 22, 2016



#### Salt River Project

#### SALT RIVER VALLEY WATER USERS ASSOCIATION

- Established 1903
- A Federal reclamation project
- A private corporation
- Delivers almost 1 million acre-feet per year

#### SRP AGRICULTURAL IMPROVEMENT AI POWER DISTRICT

- Established 1937 as a political subdivision of the state of Arizona
- •32,571 million kWh sold in FY10
- •1,000,000+ customers in and around the Phoenix metro area













#### Salt River Project Reservoir System









#### Traditional measurements







## Precipitation Gages







#### Aerial Snow Markers







# SRP Flowtography®







# SRP Flowtography®







#### Installation







#### Image Collection and Processing





# Nighttime







# Nighttime







# SnowTography





# Annual Variability





# Managed Fire







# High Flow





#### Snow and Runoff Event (At Night)





#### Wildlife





## Sheep, Elk, and Deer





#### Even Cows





#### There's something about the pole





#### Other Uses of Flowtography

Tonto Creek Monitoring



Target: Stage.Official@111181033584800



# Sometimes Events are Larger Than Expected — Little Colorado River







# Summary:

Utilizing innovative, creative, and low cost technology methods, SRP is able to monitor the hydrology at ep