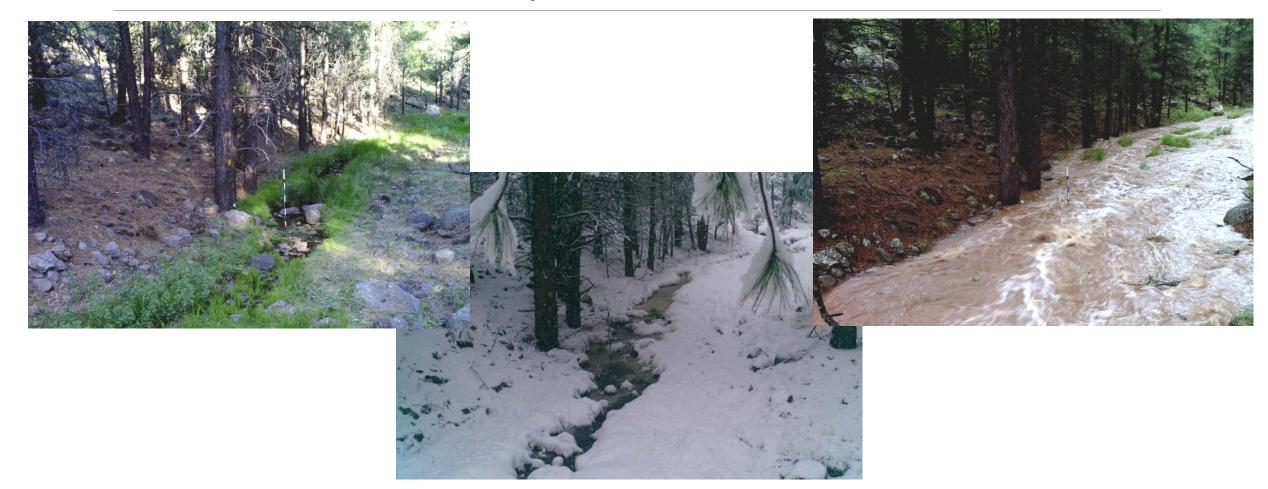

, NM
JUNE 22, 2016



#### Salt River Project

#### SALT RIVER VALLEY WATER USERS ASSOCIATION

- Established 1903
- A Federal reclamation project
- A private corporation
- Delivers almost 1 million acre-feet per year

#### SRP AGRICULTURAL IMPROVEMENT AI POWER DISTRICT

- Established 1937 as a political subdivision of the state of Arizona
- •32,571 million kWh sold in FY10
- •1,000,000+ customers in and around the Phoenix metro area













#### Salt River Project Reservoir System









#### Traditional measurements







## Precipitation Gages







#### Aerial Snow Markers







# SRP Flowtography®







# SRP Flowtography®







#### Installation







#### Image Collection and Processing





# Nighttime







# Nighttime







# SnowTography





# Annual Variability





# Managed Fire







# High Flow





#### Snow and Runoff Event (At Night)





#### Wildlife





## Sheep, Elk, and Deer





#### Even Cows





#### There's something about the pole





#### Other Uses of Flowtography

Tonto Creek Monitoring



Target: Stage.Official@111181033584800



# Sometimes Events are Larger Than Expected — Little Colorado River







# Summary:

Utilizing innovative, creative, and low cost technology methods, SRP is able to monitor the hydrology at ephemeral and remote locations that would normally be cost prohibited to observe.