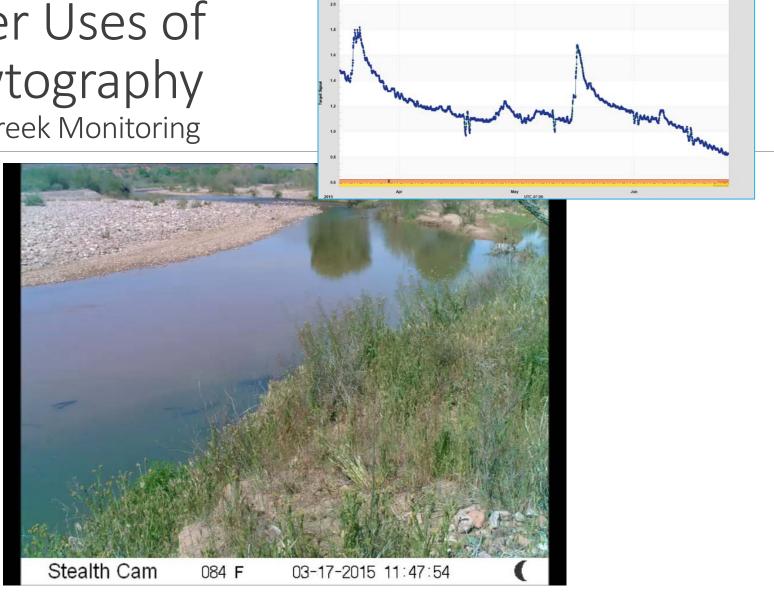

#### Other Uses of Flowtography

Tonto Creek Monitoring

Target: Stage.Official@111181033584800