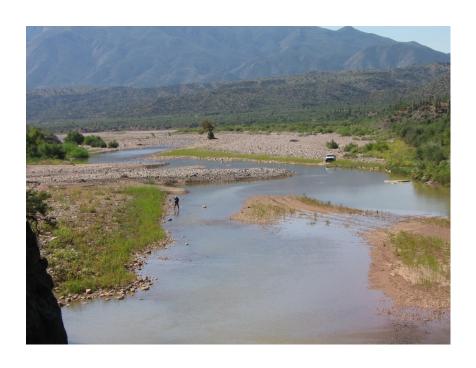

# Ephemeral Stream-Flow Monitoring Using SRP Flowtography®

MARK HUBBLE, SENIOR HYDROGRAPHIC ANALYST, SALT RIVER PROJECT WESTCAS 2016 ANNUAL CONFERENCE, SANTA FE, NM
JUNE 22, 2016



#### Salt River Project

#### SALT RIVER VALLEY WATER USERS ASSOCIATION

- Established 1903
- A Federal reclamation project
- A private corporation
- Delivers almost 1 million acre-feet per year

#### SRP AGRICULTURAL IMPROVEMENT AI POWER DISTRICT

- Established 1937 as a political subdivision of the state of Arizona
- •32,571 million kWh sold in FY10
- •1,000,000+ customers in and around the Phoenix metro area













#### Salt River Project Reservoir System









#### Traditional measurements







## Precipitation Gages







#### Aerial Snow Markers







# SRP Flowtography®







# SRP Flowtography®







#### Installation







#### Image Collection and Processing





# Nighttime







# Nighttime







# SnowTography





# Annual Variability





# Managed Fire







# High Flow





#### Snow and Runoff Event (At Night)





#### Wildlife





## Sheep, Elk, and Deer





#### Even Cows





#### There's something about the pole





#### Other Uses of Flowtography

Tonto Creek Monitoring



Target: Stage.Official@111181033584800



# Sometimes Events are Larger Than Expected — Little Colorado River







# Summary:

Utilizing innovative, creative, and low cost technology methods, SRP is able to monitor the hydrology at ephemeral and remote locations that would n