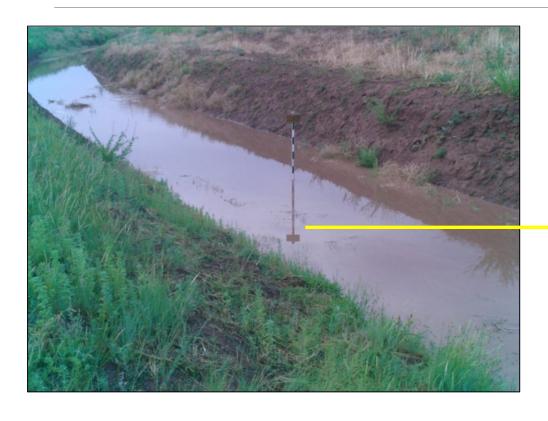

NALYST, SALT RIVER PROJECT WESTCAS 2016 ANNUAL CONFERENCE, SANTA FE, NM
JUNE 22, 2016



#### Salt River Project

#### SALT RIVER VALLEY WATER USERS ASSOCIATION

- Established 1903
- A Federal reclamation project
- A private corporation
- Delivers almost 1 million acre-feet per year

#### SRP AGRICULTURAL IMPROVEMENT AI POWER DISTRICT

- Established 1937 as a political subdivision of the state of Arizona
- •32,571 million kWh sold in FY10
- •1,000,000+ customers in and around the Phoenix metro area













#### Salt River Project Reservoir System









#### Traditional measurements







## Precipitation Gages







#### Aerial Snow Markers







# SRP Flowtography®







# SRP Flowtography®







#### Installation







#### Image Collection and Processing





# Nighttime







# Nighttime







# SnowTography





# Annual Variability





# Managed Fire







# High Flow





#### Snow and Runoff Event (At Night)





#### Wildlife





## Sheep, Elk, and Deer





#### Even Cows





#### There's something about the pole





#### Other Uses of Flowtography

Tonto Creek Monitoring



Target: Stage.Official@111181033584800



# Sometimes Events are Larger Than Expected — Little Colorado River







# Summary:

Utilizing innovative, creative, and low cost technology methods, SRP is able to monitor the hydrology at ephemeral and remote locations that would normally be cost prohibited to observe.