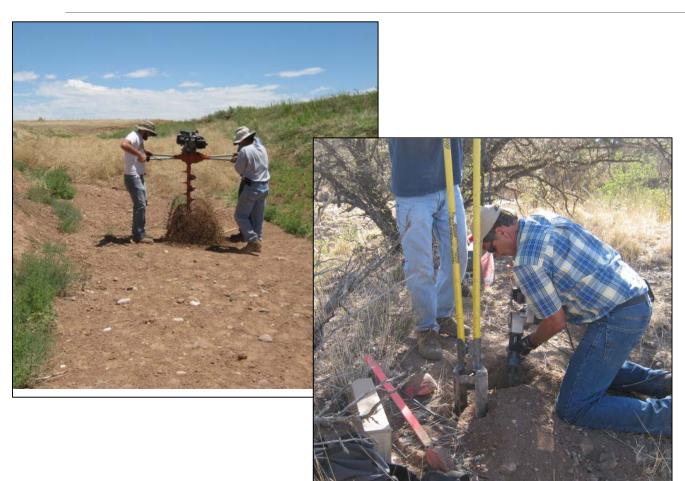

g Using SRP Flowtography®

MARK HUBBLE, SENIOR HYDROGRAPHIC ANALYST, SALT RIVER PROJECT WESTCAS 2016 ANNUAL CONFERENCE, SANTA FE, NM
JUNE 22, 2016



#### Salt River Project

#### SALT RIVER VALLEY WATER USERS ASSOCIATION

- Established 1903
- A Federal reclamation project
- A private corporation
- Delivers almost 1 million acre-feet per year

#### SRP AGRICULTURAL IMPROVEMENT AI POWER DISTRICT

- Established 1937 as a political subdivision of the state of Arizona
- •32,571 million kWh sold in FY10
- •1,000,000+ customers in and around the Phoenix metro area













#### Salt River Project Reservoir System









#### Traditional measurements







## Precipitation Gages







#### Aerial Snow Markers







# SRP Flowtography®







# SRP Flowtography®







#### Installation







#### Image Collection and Processing





# Nighttime







# Nighttime







# SnowTography





# Annual Variability





# Managed Fire







# High Flow





#### Snow and Runoff Event (At Night)





#### Wildlife





## Sheep, Elk, and Deer





#### Even Cows





#### There's something about the pole





#### Other Uses of Flowtography

Tonto Creek Monitoring



Target: Stage.Official@111181033584800



# Sometimes Events are Larger Than Expected — Little Colorado River







# Summary:

Utilizing innovative, creative, and low cost technology methods, SRP is able to monitor the hydrology at ephemeral and remote locations that would normally be cost prohibited to observe.