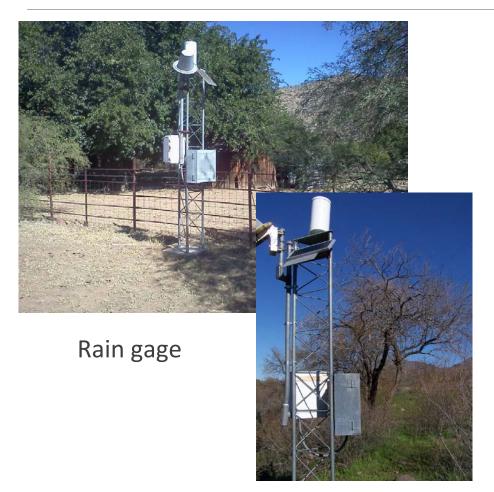

# Ephemeral Stream-Flow Monitoring Using SRP Flowtography®

MARK HUBBLE, SENIOR HYDROGRAPHIC ANALYST, SALT RIVER PROJECT WESTCAS 2016 ANNUAL CONFERENCE, SANTA FE, NM
JUNE 22, 2016



#### Salt River Project

#### SALT RIVER VALLEY WATER USERS ASSOCIATION

- Established 1903
- A Federal reclamation project
- A private corporation
- Delivers almost 1 million acre-feet per year

#### SRP AGRICULTURAL IMPROVEMENT AI POWER DISTRICT

- Established 1937 as a political subdivision of the state of Arizona
- •32,571 million kWh sold in FY10
- •1,000,000+ customers in and around the Phoenix metro area













#### Salt River Project Reservoir System









#### Traditional measurements







## Precipitation Gages







#### Aerial Snow Markers







# SRP Flowtography®







# SRP Flowtography®







#### Installation







#### Image Collection and Processing





# Nighttime







# Nighttime







# SnowTography





# Annual Variability





# Managed Fire







# High Flow





#### Snow and Runoff Event (At Night)





#### Wildlife





## Sheep, Elk, and Deer





#### Even Cows





#### There's something about the pole





#### Other Uses of Flowtography

Tonto Creek Monitoring



Target: Stage.Official@111181033584800



# Sometimes Events are Larger Than Expected — Little Colorado River







# Summary:

Utilizing innovative, creative, and low cost technology methods, SRP is able to monitor the hydrology at ephemeral and remote locations that would normally be cost prohibited t