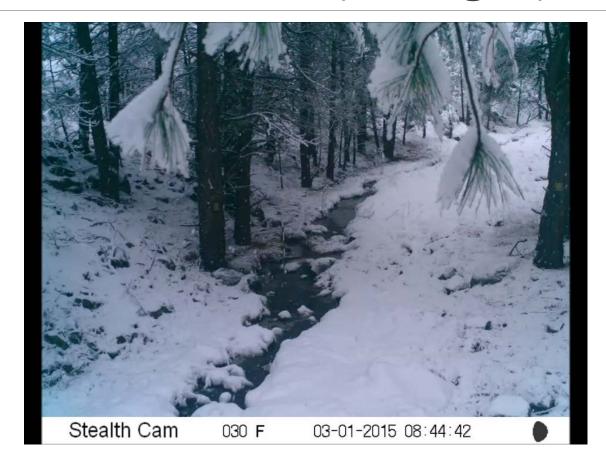

ASSOCIATION

- Established 1903
- A Federal reclamation project
- A private corporation
- Delivers almost 1 million acre-feet per year

#### SRP AGRICULTURAL IMPROVEMENT AI POWER DISTRICT

- Established 1937 as a political subdivision of the state of Arizona
- •32,571 million kWh sold in FY10
- •1,000,000+ customers in and around the Phoenix metro area













#### Salt River Project Reservoir System









#### Traditional measurements







## Precipitation Gages







#### Aerial Snow Markers







# SRP Flowtography®







# SRP Flowtography®







#### Installation







#### Image Collection and Processing





# Nighttime







# Nighttime







# SnowTography





# Annual Variability





# Managed Fire







# High Flow





#### Snow and Runoff Event (At Night)





#### Wildlife





## Sheep, Elk, and Deer





#### Even Cows





#### There's something about the pole





#### Other Uses of Flowtography

Tonto Creek Monitoring



Target: Stage.Official@111181033584800



# Sometimes Events are Larger Than Expected — Little Colorado River







# Summary:

Utilizing innovative, creative, and low cost technology methods, SRP is able to monitor the hydrology at ephemeral and remote locations that would normally be cost prohibited to observe.