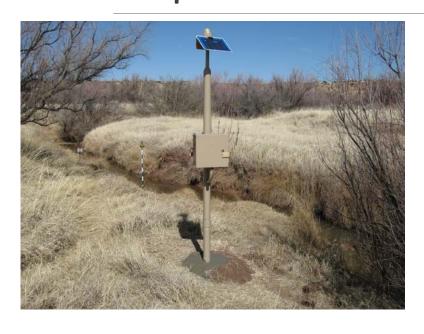

in FY10
- •1,000,000+ customers in and around the Phoenix metro area













#### Salt River Project Reservoir System









#### Traditional measurements







## Precipitation Gages







#### Aerial Snow Markers







# SRP Flowtography®







# SRP Flowtography®







#### Installation







#### Image Collection and Processing





# Nighttime







# Nighttime







# SnowTography





# Annual Variability





# Managed Fire







# High Flow





#### Snow and Runoff Event (At Night)





#### Wildlife





## Sheep, Elk, and Deer





#### Even Cows





#### There's something about the pole





#### Other Uses of Flowtography

Tonto Creek Monitoring



Target: Stage.Official@111181033584800



# Sometimes Events are Larger Than Expected — Little Colorado River







# Summary:

Utilizing innovative, creative, and low cost technology methods, SRP is able to monitor the hydrology at ephemeral and remote locations that would normally be cost prohibited to observe.