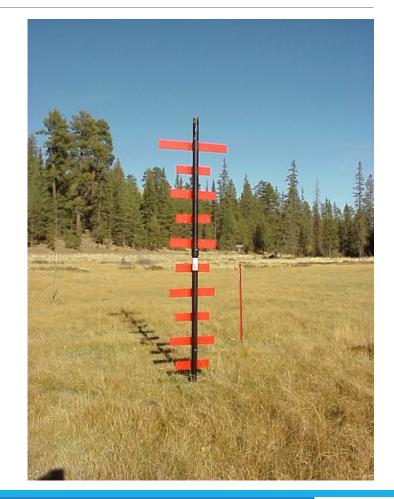

# Ephemeral Stream-Flow Monitoring Using SRP Flowtography®

MARK HUBBLE, SENIOR HYDROGRAPHIC ANALYST, SALT RIVER PROJECT WESTCAS 2016 ANNUAL CONFERENCE, SANTA FE, NM
JUNE 22, 2016



#### Salt River Project

#### SALT RIVER VALLEY WATER USERS ASSOCIATION

- Established 1903
- A Federal reclamation project
- A private corporation
- Delivers almost 1 million acre-feet per year

#### SRP AGRICULTURAL IMPROVEMENT AI POWER DISTRICT

- Established 1937 as a political subdivision of the state of Arizona
- •32,571 million kWh sold in FY10
- •1,000,000+ customers in and around the Phoenix metro area













#### Salt River Project Reservoir System









#### Traditional measurements







## Precipitation Gages







#### Aerial Snow Markers







# SRP Flowtography®







# SRP Flowtography®







#### Installation







#### Image Collection and Processing





# Nighttime







# Nighttime







# SnowTography





# Annual Variability





# Managed Fire







# High Flow





#### Snow and Runoff Event (At Night)





#### Wildlife





## Sheep, Elk, and Deer





#### Even Cows





#### There's something about the pole





#### Other Uses of Flowtography

Tonto Creek Monitoring



Target: Stage.Official@111181033584800



# Sometimes Events are Larger Than Expected — Little Colorado River







# Summary:

Utilizing innovative, creative, and low cost technology methods, SRP is able to monitor the hydrology at ephemeral and remote locations that would normally be cost prohibited to observe.