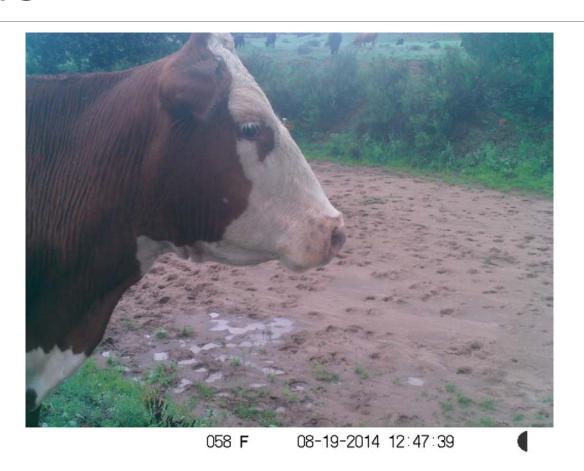

private corporation
- Delivers almost 1 million acre-feet per year

#### SRP AGRICULTURAL IMPROVEMENT AI POWER DISTRICT

- Established 1937 as a political subdivision of the state of Arizona
- •32,571 million kWh sold in FY10
- •1,000,000+ customers in and around the Phoenix metro area













#### Salt River Project Reservoir System









#### Traditional measurements







## Precipitation Gages







#### Aerial Snow Markers







# SRP Flowtography®







# SRP Flowtography®







#### Installation







#### Image Collection and Processing





# Nighttime







# Nighttime







# SnowTography





# Annual Variability





# Managed Fire







# High Flow





#### Snow and Runoff Event (At Night)





#### Wildlife





## Sheep, Elk, and Deer





#### Even Cows





#### There's something about the pole





#### Other Uses of Flowtography

Tonto Creek Monitoring



Target: Stage.Official@111181033584800



# Sometimes Events are Larger Than Expected — Little Colorado River







# Summary:

Utilizing innovative, creative, and low cost technology methods, SRP is able to monitor the hydrology at ephemeral and remote locations that would normally be cost prohibited to observe.