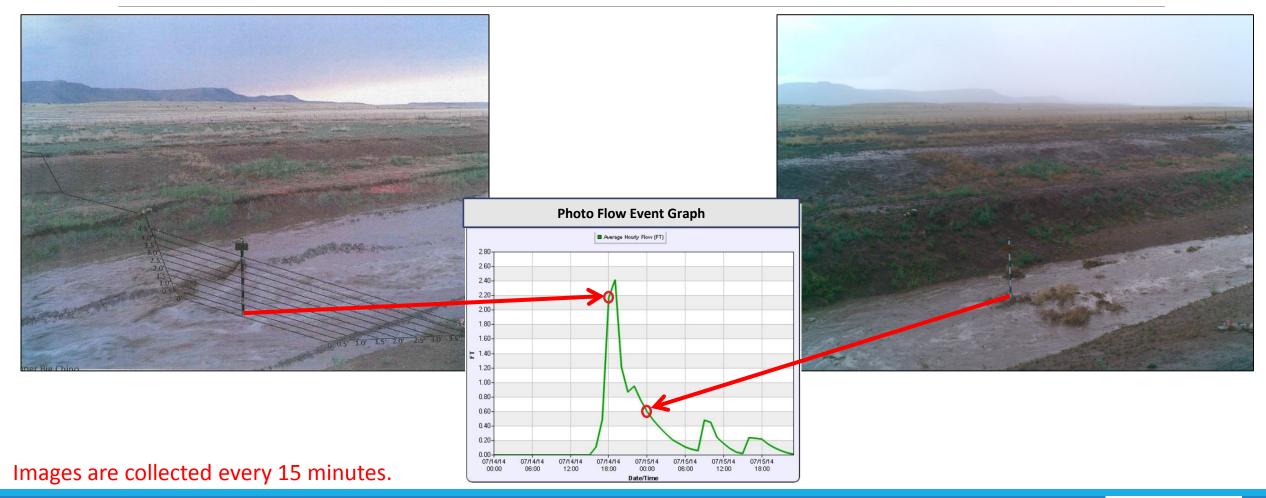

OR HYDROGRAPHIC ANALYST, SALT RIVER PROJECT WESTCAS 2016 ANNUAL CONFERENCE, SANTA FE, NM
JUNE 22, 2016



#### Salt River Project

#### SALT RIVER VALLEY WATER USERS ASSOCIATION

- Established 1903
- A Federal reclamation project
- A private corporation
- Delivers almost 1 million acre-feet per year

#### SRP AGRICULTURAL IMPROVEMENT AI POWER DISTRICT

- Established 1937 as a political subdivision of the state of Arizona
- •32,571 million kWh sold in FY10
- •1,000,000+ customers in and around the Phoenix metro area













#### Salt River Project Reservoir System









#### Traditional measurements







## Precipitation Gages







#### Aerial Snow Markers







# SRP Flowtography®







# SRP Flowtography®







#### Installation







#### Image Collection and Processing





# Nighttime







# Nighttime







# SnowTography





# Annual Variability





# Managed Fire







# High Flow





#### Snow and Runoff Event (At Night)





#### Wildlife





## Sheep, Elk, and Deer





#### Even Cows





#### There's something about the pole





#### Other Uses of Flowtography

Tonto Creek Monitoring



Target: Stage.Official@111181033584800



# Sometimes Events are Larger Than Expected — Little Colorado River







# Summary:

Utilizing innovative, creative, and low cost technology methods, SRP is able to monitor the hydrology at ephemeral and remote locations that would normally be cost prohibited to observe.