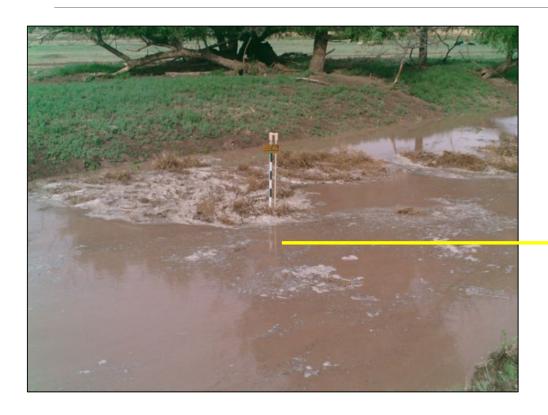

PROJECT WESTCAS 2016 ANNUAL CONFERENCE, SANTA FE, NM
JUNE 22, 2016



#### Salt River Project

#### SALT RIVER VALLEY WATER USERS ASSOCIATION

- Established 1903
- A Federal reclamation project
- A private corporation
- Delivers almost 1 million acre-feet per year

#### SRP AGRICULTURAL IMPROVEMENT AI POWER DISTRICT

- Established 1937 as a political subdivision of the state of Arizona
- •32,571 million kWh sold in FY10
- •1,000,000+ customers in and around the Phoenix metro area













#### Salt River Project Reservoir System









#### Traditional measurements







## Precipitation Gages







#### Aerial Snow Markers







# SRP Flowtography®







# SRP Flowtography®







#### Installation







#### Image Collection and Processing





# Nighttime







# Nighttime







# SnowTography





# Annual Variability





# Managed Fire







# High Flow





#### Snow and Runoff Event (At Night)





#### Wildlife





## Sheep, Elk, and Deer





#### Even Cows





#### There's something about the pole





#### Other Uses of Flowtography

Tonto Creek Monitoring



Target: Stage.Official@111181033584800



# Sometimes Events are Larger Than Expected — Little Colorado River







# Summary:

Utilizing innovative, creative, and low cost technology methods, SRP is able to monitor the hydrology at ephemeral and remote locations that would normally be cost prohibited to observe.