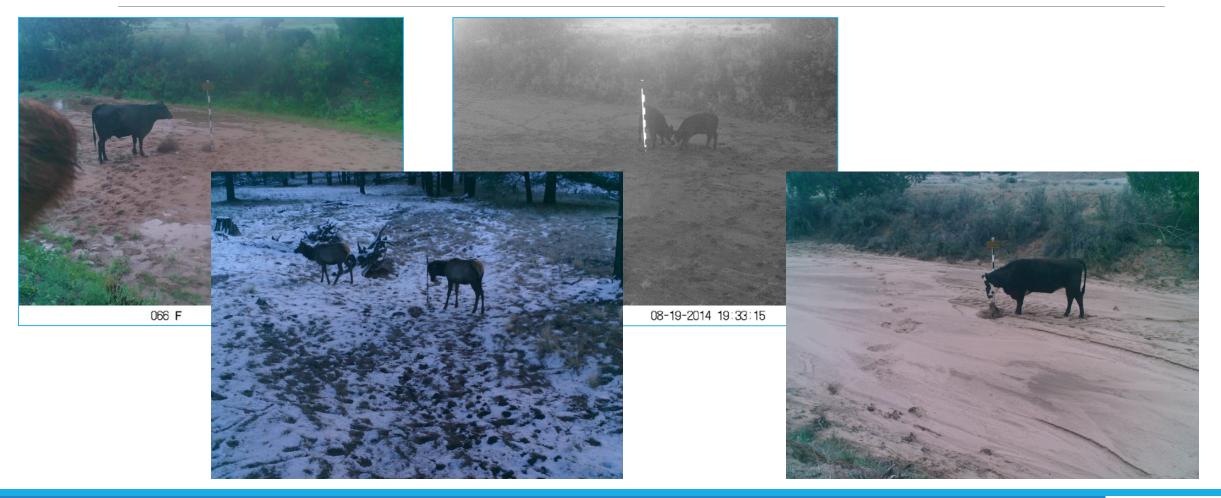

lion acre-feet per year

#### SRP AGRICULTURAL IMPROVEMENT AI POWER DISTRICT

- Established 1937 as a political subdivision of the state of Arizona
- •32,571 million kWh sold in FY10
- •1,000,000+ customers in and around the Phoenix metro area













#### Salt River Project Reservoir System









#### Traditional measurements







## Precipitation Gages







#### Aerial Snow Markers







# SRP Flowtography®







# SRP Flowtography®







#### Installation







#### Image Collection and Processing





# Nighttime







# Nighttime







# SnowTography





# Annual Variability





# Managed Fire







# High Flow





#### Snow and Runoff Event (At Night)





#### Wildlife





## Sheep, Elk, and Deer





#### Even Cows





#### There's something about the pole





#### Other Uses of Flowtography

Tonto Creek Monitoring



Target: Stage.Official@111181033584800



# Sometimes Events are Larger Than Expected — Little Colorado River







# Summary:

Utilizing innovative, creative, and low cost technology methods, SRP is able to monitor the hydrology at ephemeral and remote locations that would normally be cost prohibited to observe.