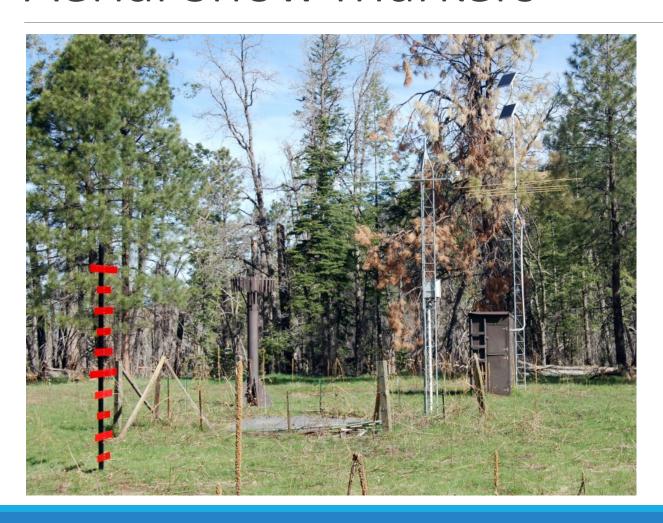

# Ephemeral Stream-Flow Monitoring Using SRP Flowtography®

MARK HUBBLE, SENIOR HYDROGRAPHIC ANALYST, SALT RIVER PROJECT WESTCAS 2016 ANNUAL CONFERENCE, SANTA FE, NM
JUNE 22, 2016



#### Salt River Project

#### SALT RIVER VALLEY WATER USERS ASSOCIATION

- Established 1903
- A Federal reclamation project
- A private corporation
- Delivers almost 1 million acre-feet per year

#### SRP AGRICULTURAL IMPROVEMENT AI POWER DISTRICT

- Established 1937 as a political subdivision of the state of Arizona
- •32,571 million kWh sold in FY10
- •1,000,000+ customers in and around the Phoenix metro area













#### Salt River Project Reservoir System









#### Traditional measurements







## Precipitation Gages







#### Aerial Snow Markers







# SRP Flowtography®







# SRP Flowtography®







#### Installation







#### Image Collection and Processing





# Nighttime







# Nighttime







# SnowTography





# Annual Variability





# Managed Fire







# High Flow





#### Snow and Runoff Event (At Night)





#### Wildlife





## Sheep, Elk, and Deer





#### Even Cows





#### There's something about the pole





#### Other Uses of Flowtography

Tonto Creek Monitoring



Target: Stage.Official@111181033584800



# Sometimes Events are Larger Than Expected — Little Colorado River







# Summary:

Utilizing innovative, creative, and low cost technology methods, SRP is able to monitor the hydrology at ephemeral and remote locations that would normally be cost prohibited to observe.