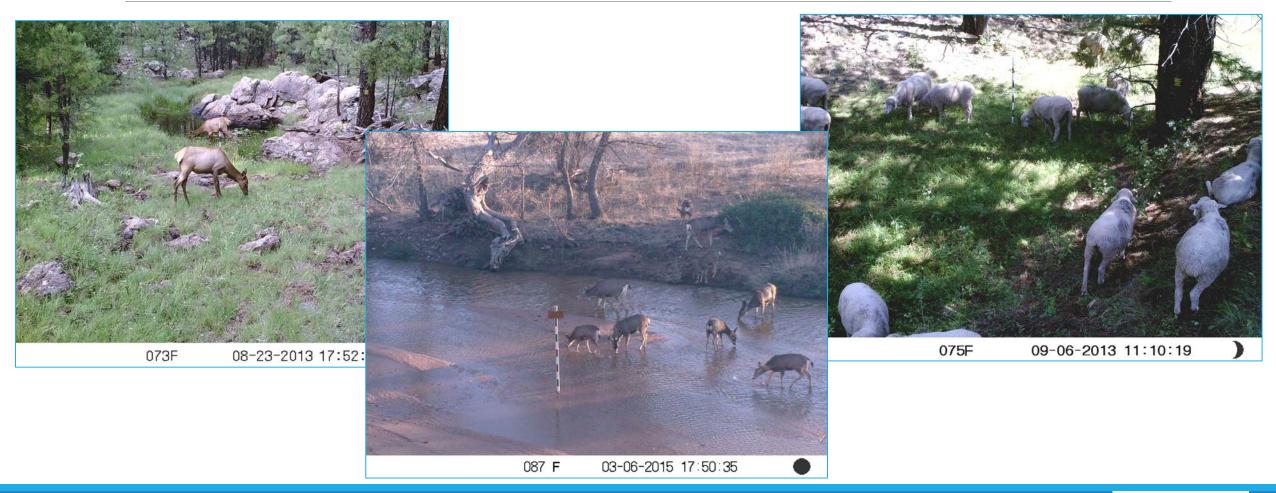

amation project
- A private corporation
- Delivers almost 1 million acre-feet per year

#### SRP AGRICULTURAL IMPROVEMENT AI POWER DISTRICT

- Established 1937 as a political subdivision of the state of Arizona
- •32,571 million kWh sold in FY10
- •1,000,000+ customers in and around the Phoenix metro area













#### Salt River Project Reservoir System









#### Traditional measurements







## Precipitation Gages







#### Aerial Snow Markers







# SRP Flowtography®







# SRP Flowtography®







#### Installation







#### Image Collection and Processing





# Nighttime







# Nighttime







# SnowTography





# Annual Variability





# Managed Fire







# High Flow





#### Snow and Runoff Event (At Night)





#### Wildlife





## Sheep, Elk, and Deer





#### Even Cows





#### There's something about the pole





#### Other Uses of Flowtography

Tonto Creek Monitoring



Target: Stage.Official@111181033584800



# Sometimes Events are Larger Than Expected — Little Colorado River







# Summary:

Utilizing innovative, creative, and low cost technology methods, SRP is able to monitor the hydrology at ephemeral and remote locations that would normally be cost prohibited to observe.