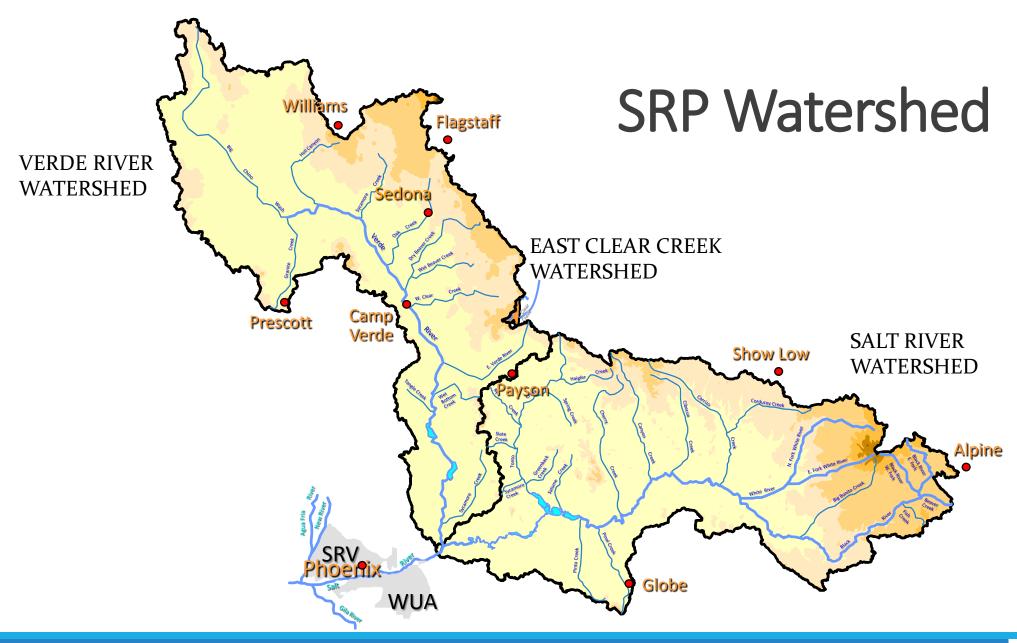

# Ephemeral Stream-Flow Monitoring Using SRP Flowtography®

MARK HUBBLE, SENIOR HYDROGRAPHIC ANALYST, SALT RIVER PROJECT WESTCAS 2016 ANNUAL CONFERENCE, SANTA FE, NM
JUNE 22, 2016



#### Salt River Project

#### SALT RIVER VALLEY WATER USERS ASSOCIATION

- Established 1903
- A Federal reclamation project
- A private corporation
- Delivers almost 1 million acre-feet per year

#### SRP AGRICULTURAL IMPROVEMENT AI POWER DISTRICT

- Established 1937 as a political subdivision of the state of Arizona
- •32,571 million kWh sold in FY10
- •1,000,000+ customers in and around the Phoenix metro area













#### Salt River Project Reservoir System









#### Traditional measurements







## Precipitation Gages







#### Aerial Snow Markers







# SRP Flowtography®







# SRP Flowtography®







#### Installation







#### Image Collection and Processing





# Nighttime







# Nighttime







# SnowTography





# Annual Variability





# Managed Fire







# High Flow





#### Snow and Runoff Event (At Night)





#### Wildlife





## Sheep, Elk, and Deer





#### Even Cows





#### There's something about the pole





#### Other Uses of Flowtography

Tonto Creek Monitoring



Target: Stage.Official@111181033584800



# Sometimes Events are Larger Than Expected — Little Colorado River







# Summary:

Utilizing innovative, creative, and low cost technology