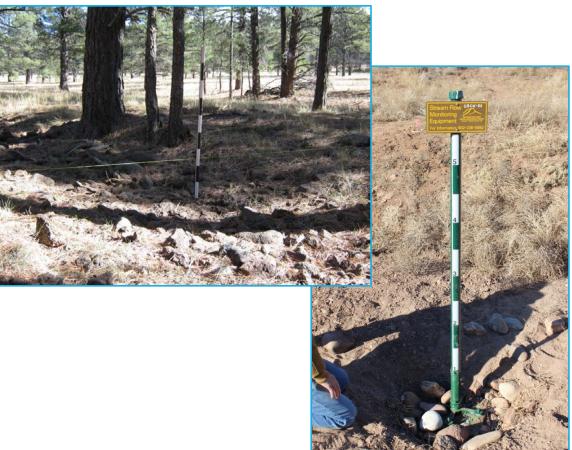

l Stream-Flow Monitoring Using SRP Flowtography®

MARK HUBBLE, SENIOR HYDROGRAPHIC ANALYST, SALT RIVER PROJECT WESTCAS 2016 ANNUAL CONFERENCE, SANTA FE, NM
JUNE 22, 2016



#### Salt River Project

#### SALT RIVER VALLEY WATER USERS ASSOCIATION

- Established 1903
- A Federal reclamation project
- A private corporation
- Delivers almost 1 million acre-feet per year

#### SRP AGRICULTURAL IMPROVEMENT AI POWER DISTRICT

- Established 1937 as a political subdivision of the state of Arizona
- •32,571 million kWh sold in FY10
- •1,000,000+ customers in and around the Phoenix metro area













#### Salt River Project Reservoir System









#### Traditional measurements







## Precipitation Gages







#### Aerial Snow Markers







# SRP Flowtography®







# SRP Flowtography®







#### Installation







#### Image Collection and Processing





# Nighttime







# Nighttime







# SnowTography





# Annual Variability





# Managed Fire







# High Flow





#### Snow and Runoff Event (At Night)





#### Wildlife





## Sheep, Elk, and Deer





#### Even Cows





#### There's something about the pole





#### Other Uses of Flowtography

Tonto Creek Monitoring



Target: Stage.Official@111181033584800



# Sometimes Events are Larger Than Expected — Little Colorado River







# Summary:

Utilizing innovative, creative, and low cost technology methods, SRP is able to monitor the hydrology at ephemeral and remote locations that would normally be cost prohibited to observe.