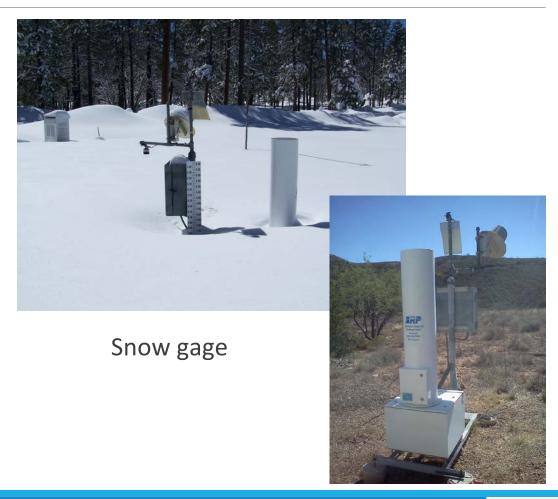

# Ephemeral Stream-Flow Monitoring Using SRP Flowtography®

MARK HUBBLE, SENIOR HYDROGRAPHIC ANALYST, SALT RIVER PROJECT WESTCAS 2016 ANNUAL CONFERENCE, SANTA FE, NM
JUNE 22, 2016



#### Salt River Project

#### SALT RIVER VALLEY WATER USERS ASSOCIATION

- Established 1903
- A Federal reclamation project
- A private corporation
- Delivers almost 1 million acre-feet per year

#### SRP AGRICULTURAL IMPROVEMENT AI POWER DISTRICT

- Established 1937 as a political subdivision of the state of Arizona
- •32,571 million kWh sold in FY10
- •1,000,000+ customers in and around the Phoenix metro area













#### Salt River Project Reservoir System









#### Traditional measurements







## Precipitation Gages







#### Aerial Snow Markers







# SRP Flowtography®







# SRP Flowtography®







#### Installation







#### Image Collection and Processing





# Nighttime







# Nighttime







# SnowTography





# Annual Variability





# Managed Fire







# High Flow





#### Snow and Runoff Event (At Night)





#### Wildlife





## Sheep, Elk, and Deer





#### Even Cows





#### There's something about the pole





#### Other Uses of Flowtography

Tonto Creek Monitoring



Target: Stage.Official@111181033584800



# Sometimes Events are Larger Than Expected — Little Colorado River







# Summary:

Utilizing innovative, creative, and low cost technology methods, SRP is able to monitor the hydrology at ephemeral and remote locations that would normally be cost prohibited to